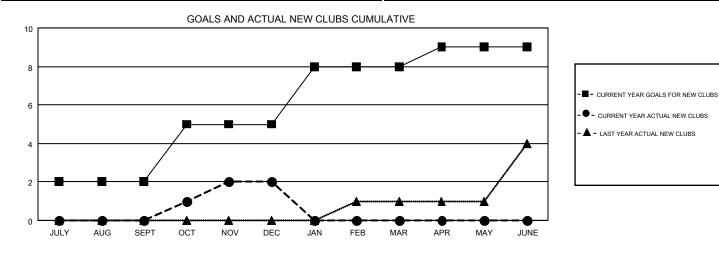

## $\mathsf{GMT} \mathsf{\, CA} \,\, 8$

| Clubs                 |               |           |               | Members               |                           |                         |                                                    |  |
|-----------------------|---------------|-----------|---------------|-----------------------|---------------------------|-------------------------|----------------------------------------------------|--|
| RESULTS FOR 2019-2020 |               |           |               | RESULTS FOR 2019-2020 |                           |                         |                                                    |  |
| QUARTER               | NEW CLUB GOAL | NEW CLUBS | DROPPED CLUBS | QUARTER               | MEMBER GROWTH NET<br>GOAL | MEMBER GROWTH<br>ACTUAL | DROPPED<br>MEMBERS ACTUAL<br>(including transfers) |  |
| JULY/AUG/SEPT         | 2             | 0         | 0             | JULY/AUG/SEPT         | 70                        | 17                      | 34                                                 |  |
| OCT/NOV/DEC           | 3             | 2         | 1             | OCT/NOV/DEC           | 95                        | 91                      | 114                                                |  |
| JAN/FEB/MAR           | 3             | 0         | 0             | JAN/FEB/MAR           | 95                        | 0                       | 0                                                  |  |
| APR/MAY/JUNE          | 1             | 0         | 0             | APR/MAY/JUNE          | 85                        | 0                       | 0                                                  |  |