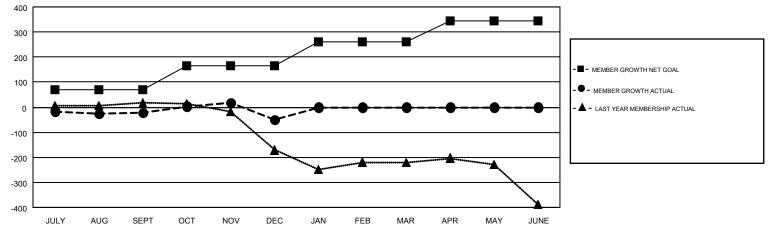

## $\mathsf{GMT} \mathsf{\, CA} \,\, 8$

| Clubs                 |               |           |               | Members               |                           |                         |                                                    |  |
|-----------------------|---------------|-----------|---------------|-----------------------|---------------------------|-------------------------|----------------------------------------------------|--|
| RESULTS FOR 2019-2020 |               |           |               | RESULTS FOR 2019-2020 |                           |                         |                                                    |  |
| QUARTER               | NEW CLUB GOAL | NEW CLUBS | DROPPED CLUBS | QUARTER               | MEMBER GROWTH NET<br>GOAL | MEMBER GROWTH<br>ACTUAL | DROPPED<br>MEMBERS ACTUAL<br>(including transfers) |  |
| JULY/AUG/SEPT         | 2             | 0         | 0             | JULY/AUG/SEPT         | 70                        | 17                      | 34                                                 |  |
| OCT/NOV/DEC           | 3             | 2         | 1             | OCT/NOV/DEC           | 95                        | 91                      | 114                                                |  |
| JAN/FEB/MAR           | 3             | 0         | 0             | JAN/FEB/MAR           | 95                        | 0                       | 0                                                  |  |
| APR/MAY/JUNE          | 1             | 0         | 0             | APR/MAY/JUNE          | 85                        | 0                       | 0                                                  |  |